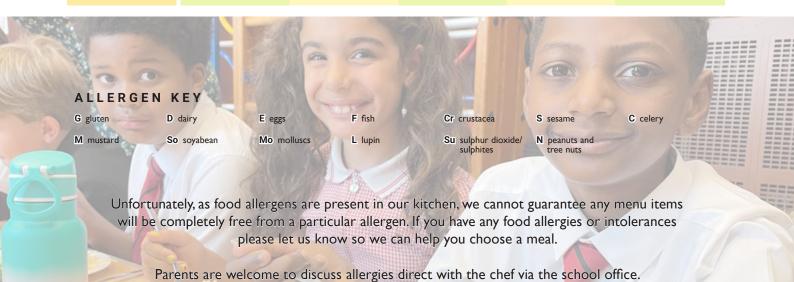

| Spaghetti bolognese<br>with garlic bread<br>G (wheat)     | Shepherds pie and gravy                                       | Margherita pizza and chips D G (wheat)      |
| VEGETARIAN allergens     | Roasted vegetable<br>pasta<br>G (wheat) | Meat-free sausage,<br>new potatoes, peas<br>or beans<br>So G (wheat) | Garlic & herb spaghetti<br>with garlic bread<br>G (wheat) | Chickpea dahl and rice                                        | Margherita pizza and chips D G (wheat)      |
| <b>DESSERT</b> allergens | Yoghurt or fresh fruit                  | Fruit                                                                | Fruit                                                     | Fruit                                                         | Strawberry jelly and fruit cocktail (V)     |