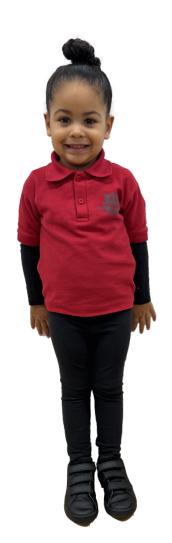

## RED POLO SHIRT WITH SCHOOL LOGO

must be worn every day

#### **TROUSERS** etc

Black trousers or Black shorts or Black <u>leggings</u>

#### **FOOTWEAR**

Black shoes or trainers with Velcro fastening no boots, flashing lights, logos or other decoration

Black socks