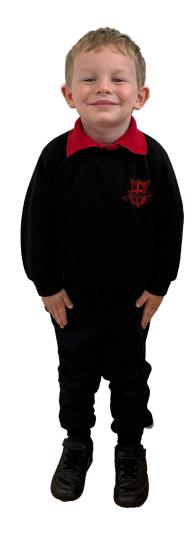

#### **OPTIONAL LAYERS**

Black sweatshirt with school logo Plain black long-sleeved top can be worn underneath the red polo shirt

#### **TROUSERS** etc

Black trousers or Black shorts or Black <u>leggings</u>

#### **FOOTWEAR**

Black shoes or trainers with Velcro fastening no boots, flashing lights, logos or other decoration

Black socks