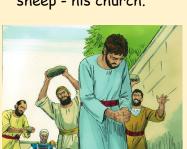

## Theology - Believing

The risen Jesus spoke to Peter on the shore of the lake and asked him to take care of his sheep - his church.

Many people were enemies of the early Christians and wanted to hurt them. They killed Stephen by stoning. He was the first Christian martyr.