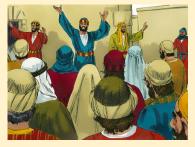

At Pentecost Peter told great crowds of people about Jesus: 3000 people believed and were baptised. The church had begun!

Saul became a Christian and changed his name to Paul. Paul wanted to tell everyone about Jesus and so he had many enemies and faced many difficulties.