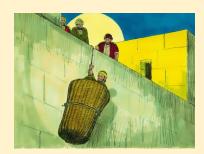

## Theology - Believing

The risen Jesus spoke to Peter on the shore of the lake and asked him to take care of his sheep - his church.

Many people were enemies of the early Christians and wanted to hurt them. They killed Stephen by stoning. He was the first Christian martyr.

At Pentecost Peter told great crowds of people about Jesus: 3000 people believed and were baptised. The church had begun!

Saul became a Christian and changed his name to Paul. Paul wanted to tell everyone about Jesus and so he had many enemies and faced many difficulties.