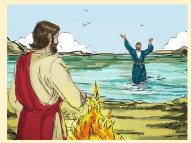

## Theology - Believing

The risen Jesus spoke to Peter on the shore of the lake and asked him to take care of his sheep - his church.

Many people were enemies of the early Christians and wanted to hurt them. They killed Stephen by stoning. He was the first Christian martyr.